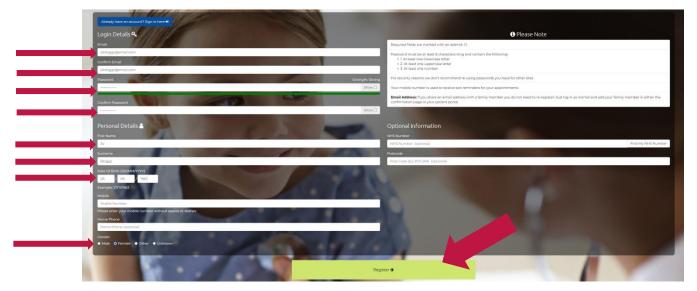

## Registering

| Reg                                                                  | gister as | a Patient                                                                                                                                                                                                        |
|----------------------------------------------------------------------|-----------|------------------------------------------------------------------------------------------------------------------------------------------------------------------------------------------------------------------|
| Already have an account? Sign in here •D<br>Login Details &<br>Email | _         | Please Note Required fields are marked with an asterisk (*).                                                                                                                                                     |
| Email Address Confirm Email Address                                  |           | Password must be at least 8 characters long and contain the following: <ul> <li>I. At least one lowercase letter</li> <li>2. At least one uppercase letter</li> <li>3. At least one number</li> </ul>            |
| Password<br>Password                                                 | Show 🗌    | For security reasons we don't recommend re-using passwords you have for other sites Your mobile number is used to receive text reminders for your appointments                                                   |
| Confirm Password<br>Confirm Password                                 | Show 🗋    | Email Address: If you share an email address with a family member you do not need to re-register!<br>Just log in as normal and add your family member in either the confirmation page or your patient<br>portal. |

1. First, register on the Swiftqueue website. Follow the link or scan the QR code at the bottom of your blood test form.

NHS

2. Register your details with Swiftqueue by clicking on the blue button that says new users register here.