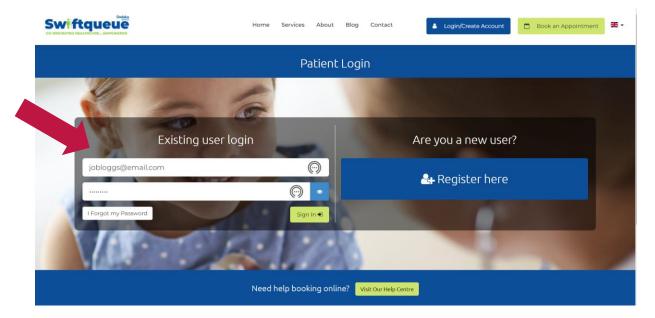

Once you have registered, you will need to book your appointment. To do this:

1. To book an appointment log in to the Swiftqueue using your registered email address and password.

2. Click on the Book Appointment button and follow the steps to book your appointment.

To cancel or reschedule a blood test appointment log in to the Swiftqueue website using your email address and password.

1. Click on the upcoming appointments button. You will see an option to either cancel your appointment or to reschedule it.