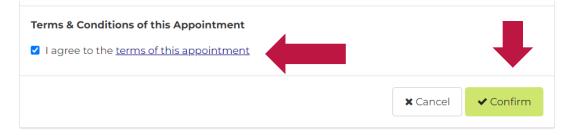

NHS

9. You will then see the special assistance option. Alert staff to any special assistance or adjustments you may require for your visit.

10. Tick both boxes to agree to the terms and conditions then click confirm.

9. Complete the rest of the confirmation form, agree to the terms and conditions and click confirm.

| Do you require any special assistance?                                                                 |                                 |
|--------------------------------------------------------------------------------------------------------|---------------------------------|
| 🗆 < Sight                                                                                              |                                 |
| D 🔊 Hearing                                                                                            | Learning Difficulties           |
| 🗆 🌜 Wheelchair                                                                                         | Requires Translator/Interpreter |
| Fainting                                                                                               | 🗆 🔝 Needle Phobia               |
| Additional Comments (optional):                                                                        | l                               |
| <b>Terms &amp; Conditions of this Appointment</b><br>✓ I agree to the <u>terms of this appointment</u> |                                 |
|                                                                                                        | 🗙 Cancel 🗸 Confirm              |