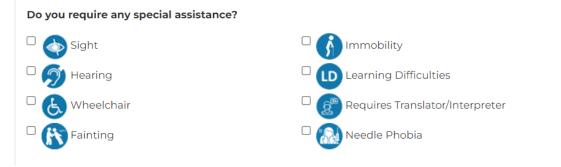

NHS

9. You will then see the special assistance option. Alert staff to any special assistance or adjustments you may require for your visit.

10. Tick both boxes to agree to the terms and conditions then click confirm.

9. Complete the rest of the confirmation form, agree to the terms and conditions and click confirm.

| Do you require any special assistance?                                                                 |                                 |
|--------------------------------------------------------------------------------------------------------|---------------------------------|
| 🗆 < Sight                                                                                              |                                 |
| D 🔊 Hearing                                                                                            | Learning Difficulties           |
| 🗆 🌜 Wheelchair                                                                                         | Requires Translator/Interpreter |
| Fainting                                                                                               | 🗆 🔝 Needle Phobia               |
| Additional Comments (optional):                                                                        | l                               |
| <b>Terms &amp; Conditions of this Appointment</b><br>✓ I agree to the <u>terms of this appointment</u> |                                 |
|                                                                                                        | 🗙 Cancel 🗸 Confirm              |