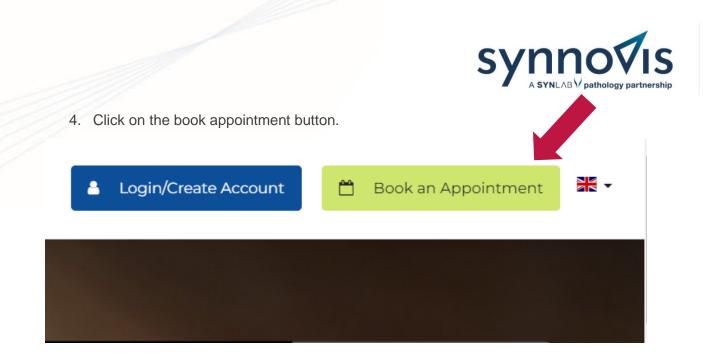

4. Select the blood test type.

#### Please Select Your Appointment Reason

|        | <b>⊘</b> Blood Test  | > |
|--------|----------------------|---|
|        | ⊘ Cancel Appointment | > |
| < Back |                      |   |

5. Select the date and time and then click next.

6. Select the blood test type.