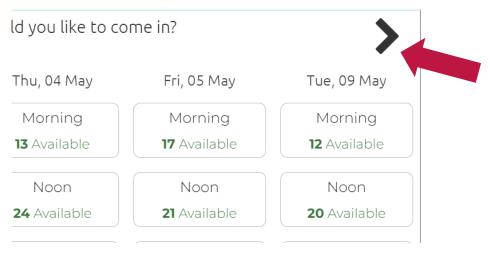

6. You can click the right arrow to move to a later date if the one offered is not convenient.

7. On the confirmation page select the name of the patient.

| 💾 Confirm Your Appointment   |                         |
|------------------------------|-------------------------|
| Who is this appointment for? | 🛃 Add New Family Member |
| Jo Bloggs                    | ~                       |