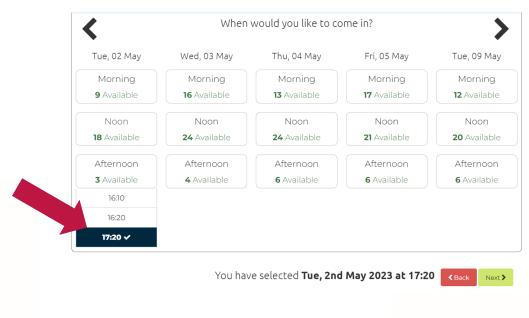

#### **Please Select Your Appointment Reason**

NHS

Guy's and St Thomas'

SYNLAB

| When would you like to come in? |              |              |                    |                    |  |
|---------------------------------|--------------|--------------|--------------------|--------------------|--|
| Tue, 02 May                     | Wed, 03 May  | Thu, 04 May  | Fri, 05 May        | Tue, 09 May        |  |
| Morning                         | Morning      | Morning      | Morning            | Morning            |  |
| 9 Available                     | 16 Available | 13 Available | 17 Available       | 12 Available       |  |
| Noon                            | Noon         | Noon         | Noon               | Noon               |  |
| 18 Available                    | 24 Available | 24 Available | 21 Available       | 20 Available       |  |
| Afternoon                       | Afternoon    | Afternoon    | Afternoon          | Afternoon          |  |
| 3 Available                     | 4 Available  | 6 Available  | <b>6</b> Available | <b>6</b> Available |  |
| 16:10                           |              |              |                    |                    |  |
| 16:20                           |              |              |                    |                    |  |
| 17:20 🗸                         |              |              |                    |                    |  |