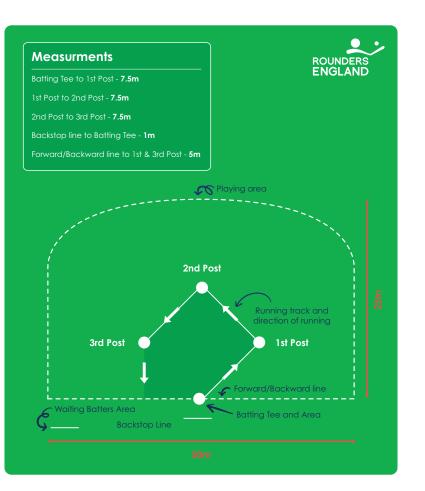

\*Scoring: 2 additional players could be used to oversee the Batting/Fielding scores.

## **Pitch Dimensions**

The area required is approximately 50m x 25m. These measurements are a guide only and can be modified for indoors or outdoors, to suit the playing space.