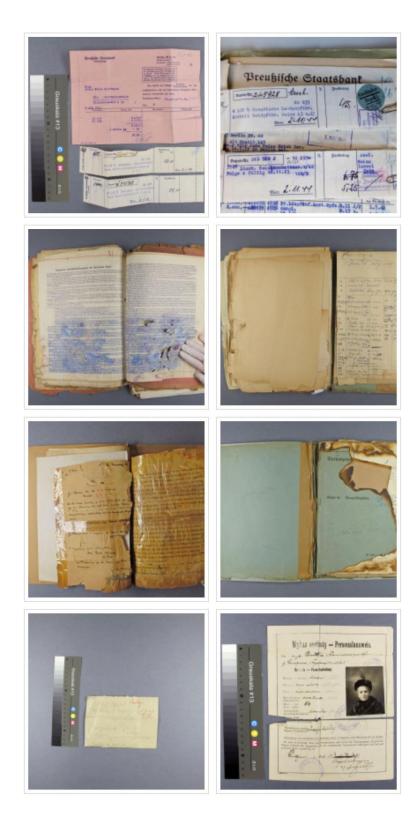

Die OFP-Akten im Magazin des Landeshauptarchivs OFP files in the archive

Die OFP-Akten im Magazin des Landeshauptarchivs

Akte zu Paul Kempner (1889–1956), der zunächst nach England, dann 1939 in die USA emigrierte, BLHA, Rep. 36A Oberfinanzpräsident Berlin-Brandenburg (II) Nr.19175

File on Paul Kempner (1889–1956), who emigrated first to England, then in 1939 to the USA OFP files in the archive

Zustandserfassung an der Werkbank im Landeshauptarchiv Condition assessment of the files

Ausschnitt einer Vermögensaufstellung aus der Akte zu Paul Kempner File on Paul Kempner, assets statement; BLHA, Rep. 36A Oberfinanzpräsident Berlin-Brandenburg (II) Nr.19175