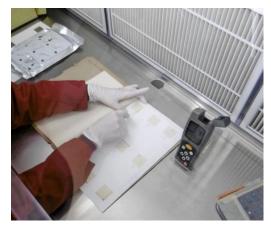

File on Paul Kempner (1889–1956), who emigrated first to England, then in 1939 to the USA OFP files in the archive

Zustandserfassung an der Werkbank im Landeshauptarchiv Condition assessment of the files