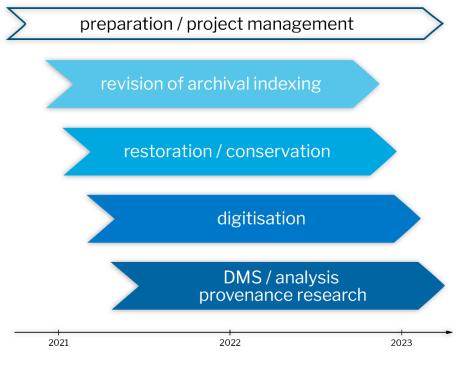

# FIELDS OF WORK

Close cooperation between the different departments is necessary throughout the entire project in order to be able to evaluate the documents of the "Vermögensverwertungsstelle" using digital research tools.

The first step is <u>standardising the indexing information</u> of the files. Before treating the documents with the <u>necessary conservation measures</u>, an assessment of their condition is carried out by the conservators. The files are then <u>carefully digitised</u> and are further treated until they can finally be used for the project's actual purpose, the electronic <u>evaluation by provenance research</u>. In order to enable access to the documents for further historical inquiries and research in the long term, all digitised files will be published online. Continuous coordination ensures that the complex tasks carried

out in-house as well as by contractors are successful. Working in an interdisciplinary team is creating new challenges and tasks as well as a constant flow of communication.

project timeline

Enlarged images with captions: