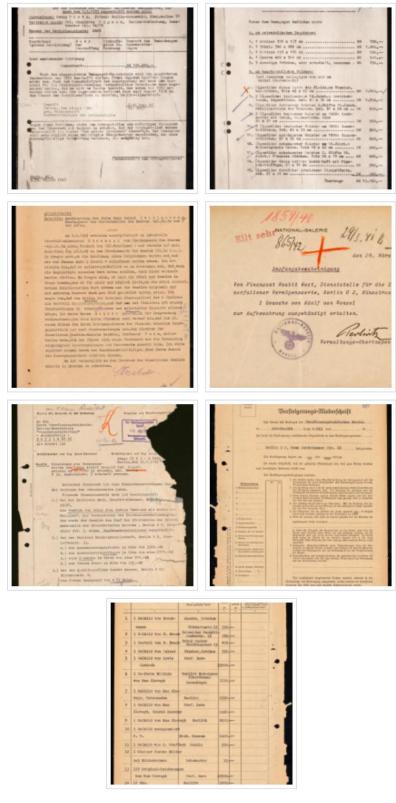

Die OFP-Akten im Magazin des Landeshauptarchivs OFP files in the archive

Die OFP-Akten im Magazin des Landeshauptarchivs

Akte zu Paul Kempner (1889–1956), der zunächst nach England, dann 1939 in die USA emigrierte, BLHA, Rep. 36A Oberfinanzpräsident Berlin-Brandenburg (II) Nr.19175

File on Paul Kempner (1889–1956), who emigrated first to England, then in 1939 to the USA OFP files in the archive

Zustandserfassung an der Werkbank im Landeshauptarchiv Condition assessment of the files