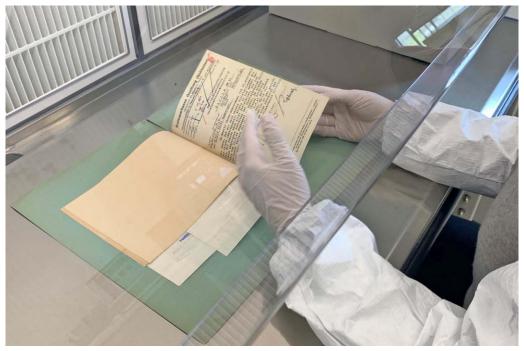

The first step is <u>standardising the indexing information</u> of the files. Before treating the documents with the <u>necessary conservation measures</u>, an assessment of their condition is carried out by the conservators. The files are then <u>carefully digitised</u> and are further treated until they can finally be used for the project's actual purpose, the electronic <u>evaluation by provenance research</u>. In order to enable access to the documents for further historical inquiries and research in the long term, all digitised files will be published online. Continuous coordination ensures that the complex tasks carried

out in-house as well as by contractors are successful. Working in an interdisciplinary team is creating new challenges and tasks as well as a constant flow of communication.

project timeline

Enlarged images with captions: