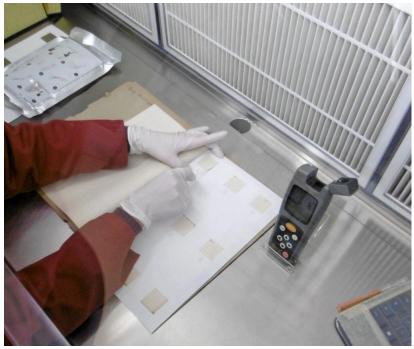

File on Paul Kempner (1889–1956), who emigrated first to England, then in 1939 to the USA OFP files in the archive

Zustandserfassung an der Werkbank im Landeshauptarchiv Condition assessment of the files