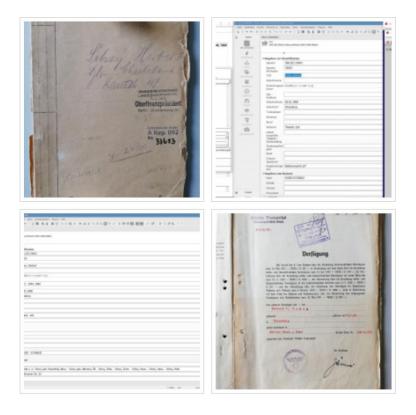

In this project, the archivist's primary goal is to review, revise and standardise data sets on the approximately 42,000 files. This is necessary for several reasons:

The files of the "Vermögensverwertungsstelle" were kept in the Landesarchiv Berlin until 2001 when they were transferred to the Landeshauptarchiv in the course of negotiations on the exchange of records. Initial indexing of the files was begun in the Landesarchiv Berlin and then continued in the Landeshauptarchiv. This resulted in different indexing standards within a database which is no longer in use today, and though needed to be automatically transferred to the archives current database. Formal errors that occurred during the process of migrating the data are now being corrected and the indexing information is standardised and verified. Consistent indexing of all files provides the basis for the implementation of restoration measures, digitisation and evaluation in the project.

### Strasburg or Straßburg?

Plausibility of the indexing data is checked during record standardisation. With over 40,000 individual case files, inevitably errors will have occurred. Has the file's creation date been entered? Have the place of birth, name, family members and last place of residence been correctly registered? This is essential in order to make the data fully available to all potential users. In future, searches in the database will provide victims relatives and researchers with precise results and enable facetted search requests – for example, the search for persons with the same place of residence and place of birth.