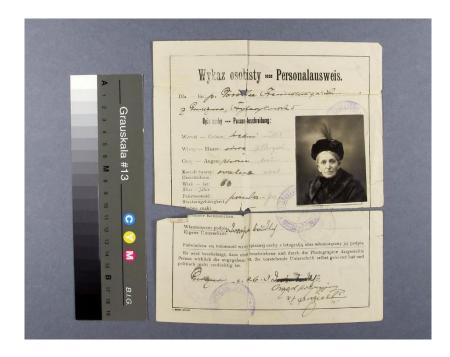

File on Paul Kempner (1889–1956), who emigrated first to England, then in 1939 to the USA OFP files in the archive

Zustandserfassung an der Werkbank im Landeshauptarchiv Condition assessment of the files