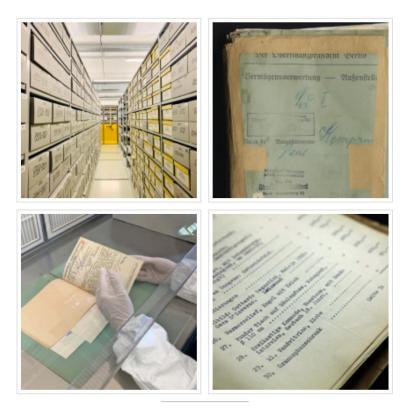

Die OFP-Akten im Magazin des Landeshauptarchivs OFP files in the archive

Die OFP-Akten im Magazin des Landeshauptarchivs

Akte zu Paul Kempner (1889–1956), der zunächst nach England, dann 1939 in die USA emigrierte, BLHA, Rep. 36A Oberfinanzpräsident Berlin-Brandenburg (II) Nr.19175

File on Paul Kempner (1889–1956), who emigrated first to England, then in 1939 to the USA OFP files in the archive

Zustandserfassung an der Werkbank im Landeshauptarchiv Condition assessment of the files

Ausschnitt einer Vermögensaufstellung aus der Akte zu Paul Kempner File on Paul Kempner, assets statement; BLHA, Rep. 36A Oberfinanzpräsident Berlin-Brandenburg (II) Nr.19175