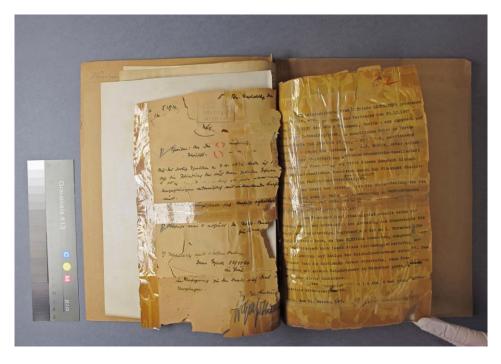

Die OFP-Akten im Magazin des Landeshauptarchivs OFP files in the archive

Die OFP-Akten im Magazin des Landeshauptarchivs

Akte zu Paul Kempner (1889–1956), der zunächst nach England, dann 1939 in die USA emigrierte, BLHA, Rep. 36A Oberfinanzpräsident Berlin-Brandenburg (II) Nr.19175

File on Paul Kempner (1889–1956), who emigrated first to England, then in 1939 to the USA OFP files in the archive

Zustandserfassung an der Werkbank im Landeshauptarchiv Condition assessment of the files