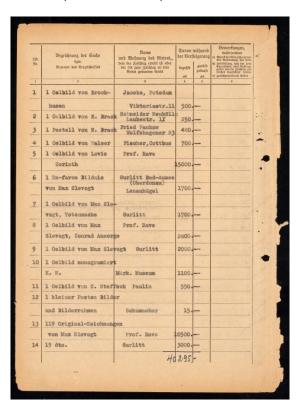

Ausschnitt einer Vermögensaufstellung aus der Akte zu Paul Kempner File on Paul Kempner, assets statement; BLHA, Rep. 36A Oberfinanzpräsident Berlin-Brandenburg (II) Nr.19175