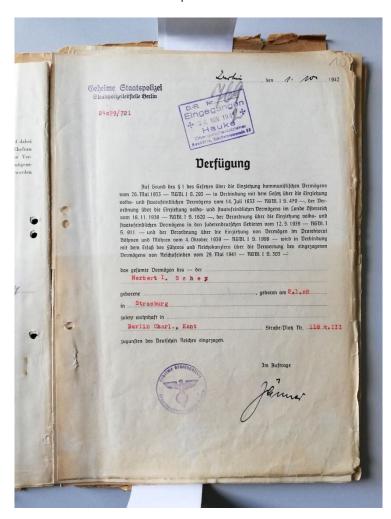

In some cases, correct spelling of the place of birth determines whether a person or group of persons can be retrieved. Whether someone was born in Strasburg/West Prussia or in Straßburg/Alsace can make a considerable difference within the search query. The archivist verifies inconsistent information on the paper files themselves or matches them with the database of LIDOS-Gedenkbuchdatenbank for Berlin.