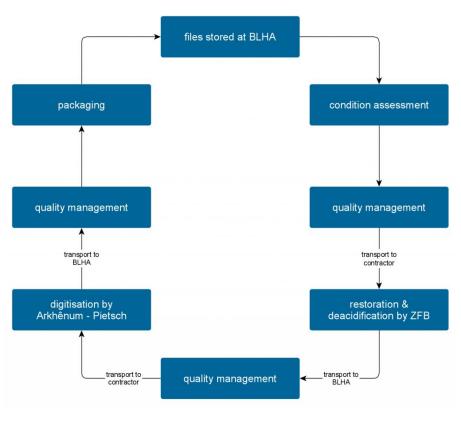

# FIELDS OF WORK

Close cooperation between the different departments is necessary throughout the entire project in order to be able to evaluate the documents of the "Vermögensverwertungsstelle" using digital research tools.

The first step is <u>standardising the indexing information</u> of the files. Before treating the documents with the <u>necessary conservation measures</u>, an assessment of their condition is carried out by the conservators. The files are then <u>carefully digitised</u> and are further treated until they can finally be used for the project's actual purpose, the electronic <u>evaluation by provenance research</u>. In order to enable access to the documents for further historical inquiries and research in the long term, all digitised files will be published online. Continuous coordination ensures that the complex tasks carried

out in-house as well as by contractors are successful. Working in an interdisciplinary team is creating new challenges and tasks as well as a constant flow of communication.

project timeline

Enlarged images with captions: