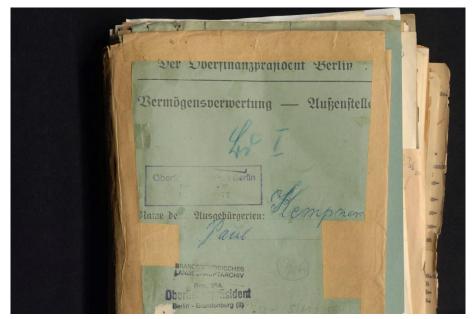

Die OFP-Akten im Magazin des Landeshauptarchivs OFP files in the archive

Die OFP-Akten im Magazin des Landeshauptarchivs

Akte zu Paul Kempner (1889–1956), der zunächst nach England, dann 1939 in die USA emigrierte, BLHA, Rep. 36A Oberfinanzpräsident Berlin-Brandenburg (II) Nr.19175

File on Paul Kempner (1889–1956), who emigrated first to England, then in 1939 to the USA OFP files in the archive

Zustandserfassung an der Werkbank im Landeshauptarchiv Condition assessment of the files