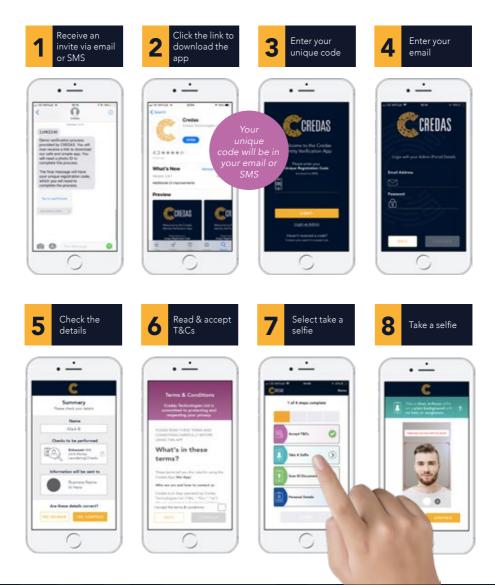

How to verify your identity using the Credas app

The Credas mobile app has been designed to be secure, quick and easy to use, enabling you to verify in less than a minute.



## Copy the Select Select ID Scan ID 9 action\* scan ID document document ٠ ٠ ٠ ٠ . . \_\_\_\_ . \_ have your photo ID to 2 of 4 stage of fronth pinor hand Property 0 B ..... Orleing Licence 88 ..... 0 3 National ID Card - ---\*Our passive liveness technology automatically determines whether it is a live and present C person. However, if this fails they will be asked to take a second selfie and A Select Click submit 13 Check the Enter personal 5 16 personal scan is clear details to finish details . . ٠







## Simple. Slick. Smart.

support@credas.co.uk | www.credas.co.uk