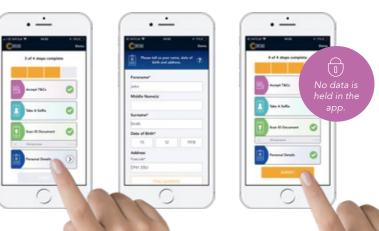

## Copy the Select Select ID Scan ID 9 action\* scan ID document document ٠ ٠ ٠ ٠ . . \_\_\_\_ . \_ have your photo ID to 2 of 4 stage of fronth pinor hand Property 0 B ..... Orleing Licence 88 ..... 0 3 National ID Card - ---\*Our passive liveness technology automatically determines whether it is a live and present C person. However, if this fails they will be asked to take a second selfie and A Select Click submit 13 Check the Enter personal 5 16 personal scan is clear details to finish details . . ٠